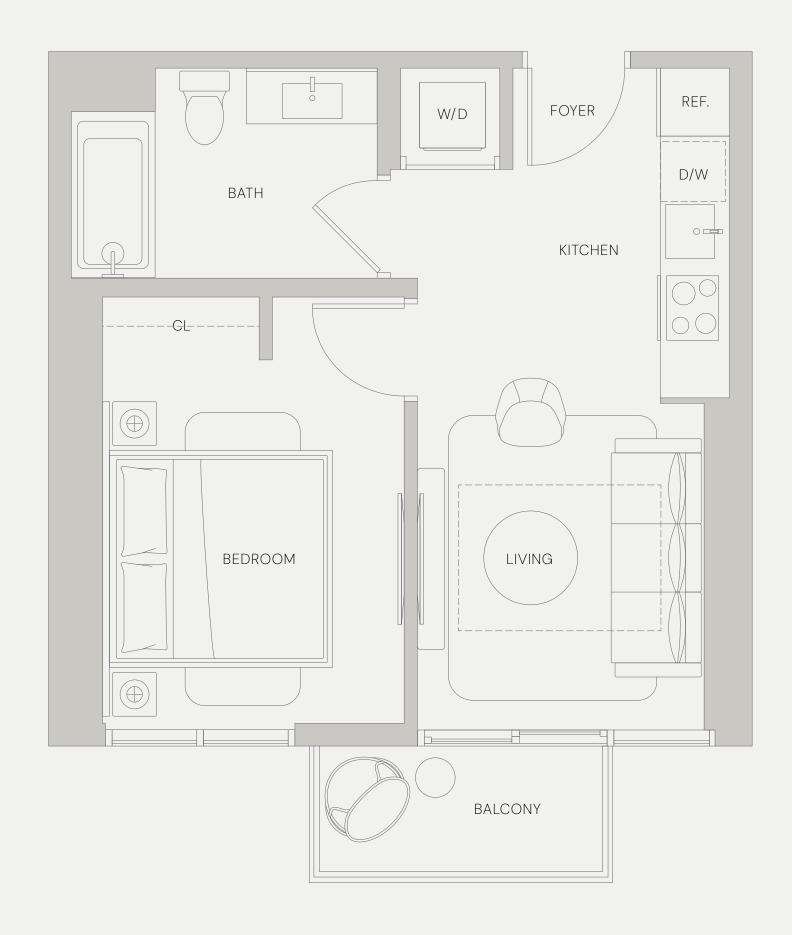

14TH STREET MIAMI DEVELOPERS, LLC

1 BEDROOM 1 BATHROOM

INTERIOR

436 SQ. FT. | 40.51 M<sup>2</sup>

BALCONY

36 SQ. FT. | 3.34 M<sup>2</sup>

NORTH

SOUTH