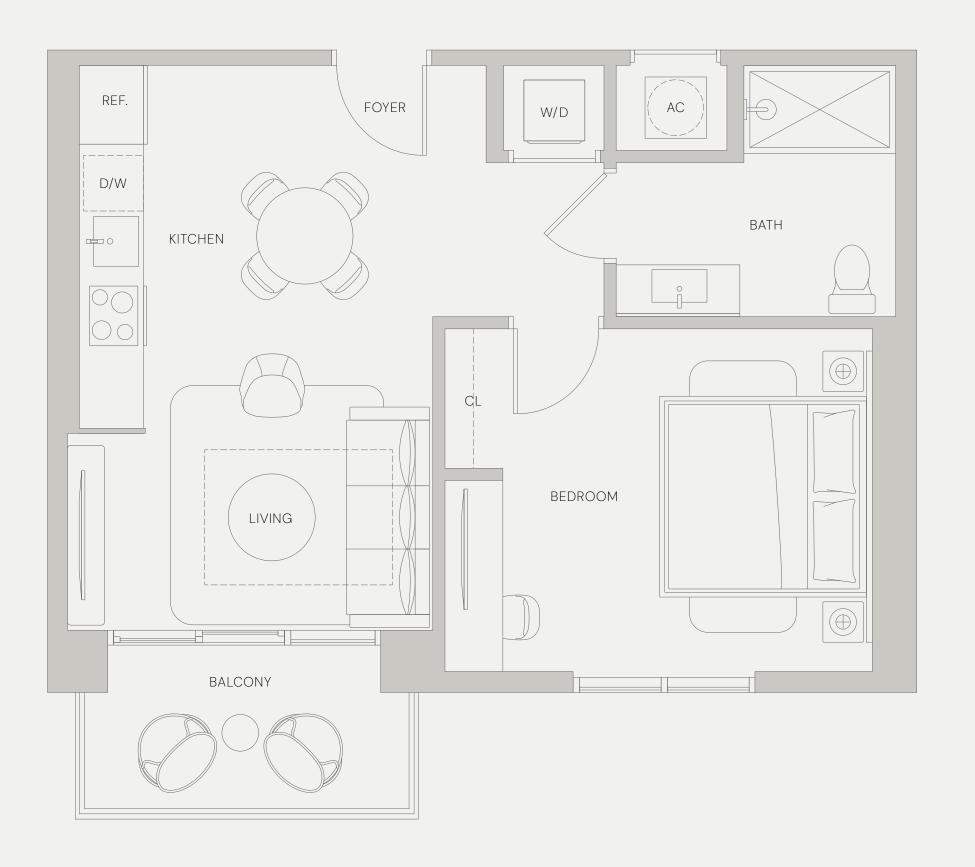

1 BEDROOM 1 BATHROOM

INTERIOR

591 SQ. FT. | 54.91 M<sup>2</sup>

BALCONY

58 SQ. FT. | 5.39 M<sup>2</sup>

NORTH

SOUTH

MIAMI