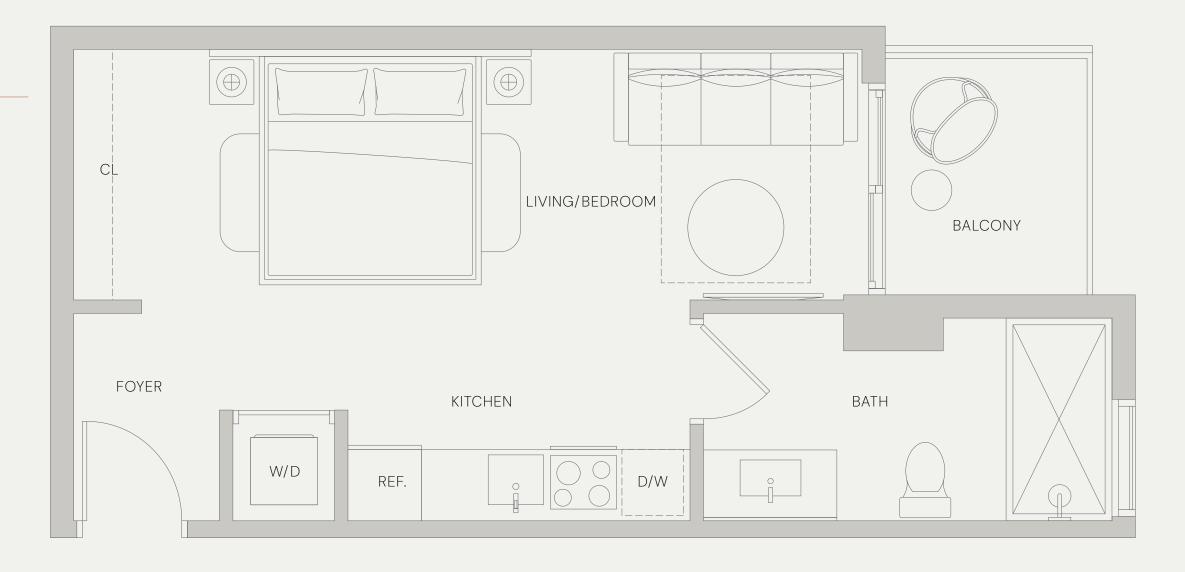

14TH STREET MIAMI DEVELOPERS, LLC

1 BEDROOM 1 BATHROOM

INTERIOR

436 SQ. FT. | 40.51 M<sup>2</sup>

BALCONY

36 SQ. FT. | 3.34 M<sup>2</sup>

NORTH

SOUTH