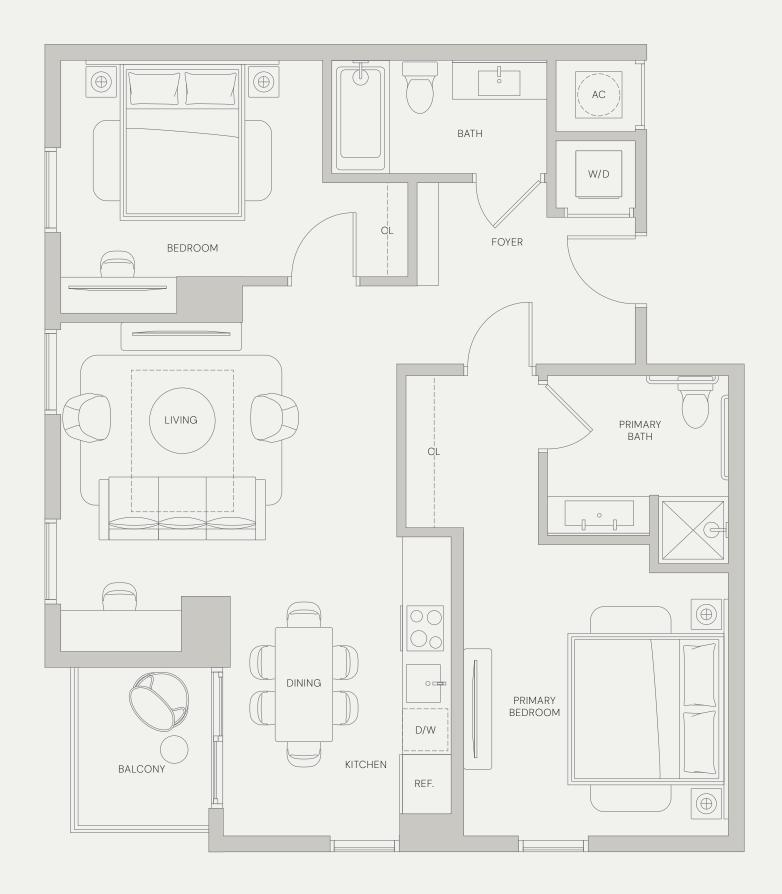

14TH STREET MIAMI DEVELOPERS, LLC

2 BEDROOMS 2 BATHROOMS

INTERIOR

960 SQ. FT. | 89.19 M<sup>2</sup>

BALCONY

43 SQ. FT. | 4 M<sup>2</sup>

NORTH