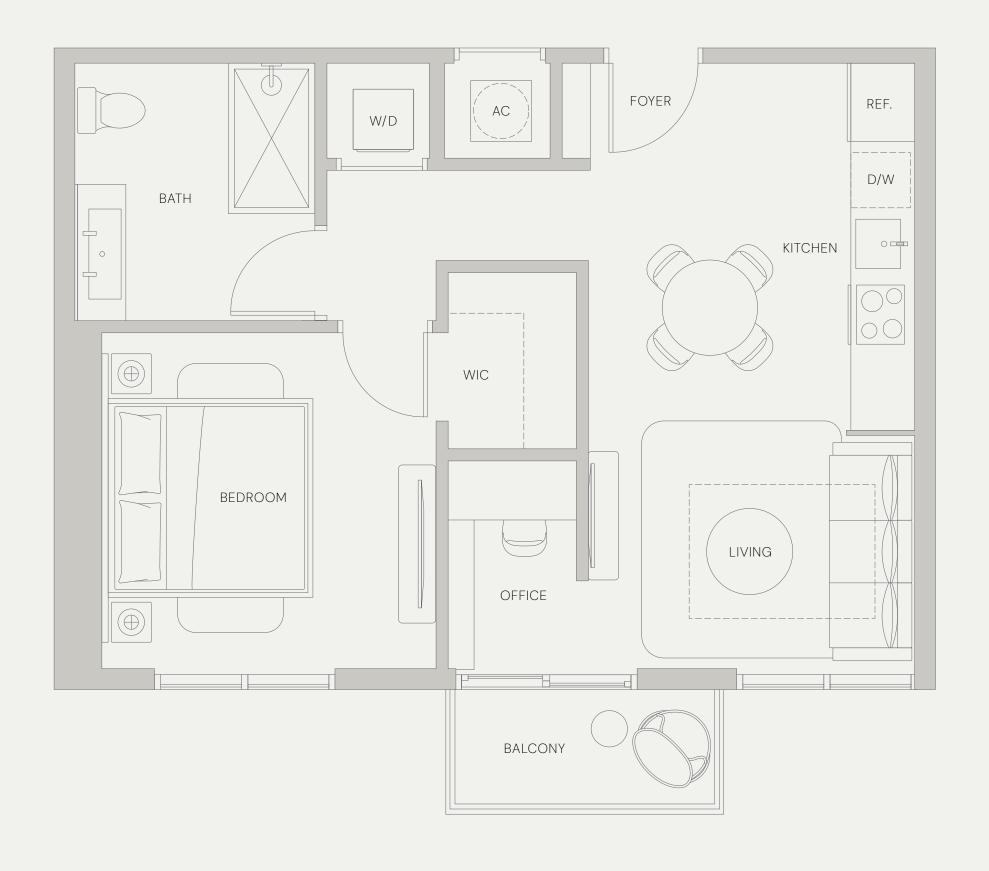

# LINE 03 / 04

1 BEDROOM 1 BATHROOM HOME OFFICE

INTERIOR

617 SQ. FT. | 57.32 M<sup>2</sup>

BALCONY

36 SQ. FT. | 3.34 M<sup>2</sup>

NORTH

SOUTH

14TH STREET

1 BEDROOM 1 BATHROOM HOME OFFICE

INTERIOR

617 SQ. FT | 57.32 M<sup>2</sup>

BALCONY

36 SQ. FT. | 3.34 M<sup>2</sup>

NORTH

SOUTH