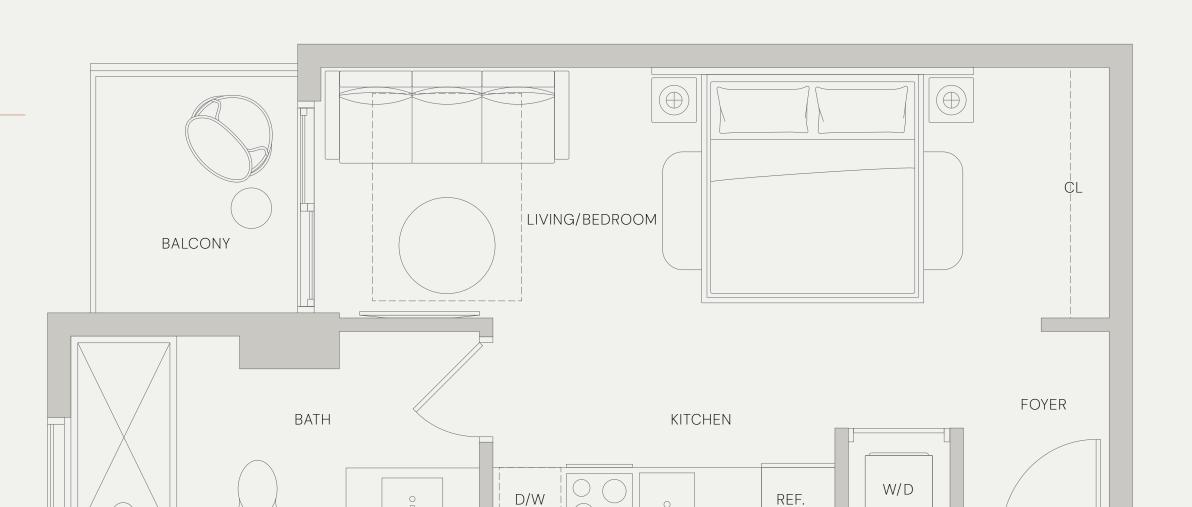

1 BEDROOM 1 BATHROOM

INTERIOR

591 SQ. FT. | 54.91 M<sup>2</sup>

BALCONY

58 SQ. FT. | 5.39 M<sup>2</sup>

NORTH

SOUTH

MIAMI