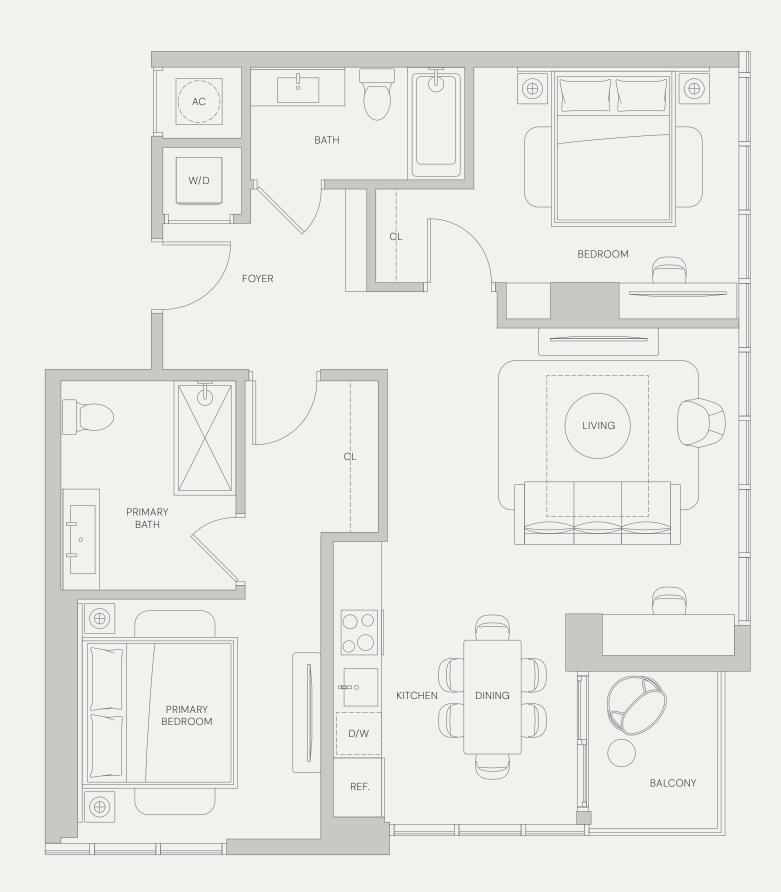

14TH STREET MIAMI DEVELOPERS, LLC

2 BEDROOMS 2 BATHROOMS

INTERIOR

960 SQ. FT. | 89.19 M<sup>2</sup>

BALCONY

43 SQ. FT. | 4 M<sup>2</sup>

NORTH