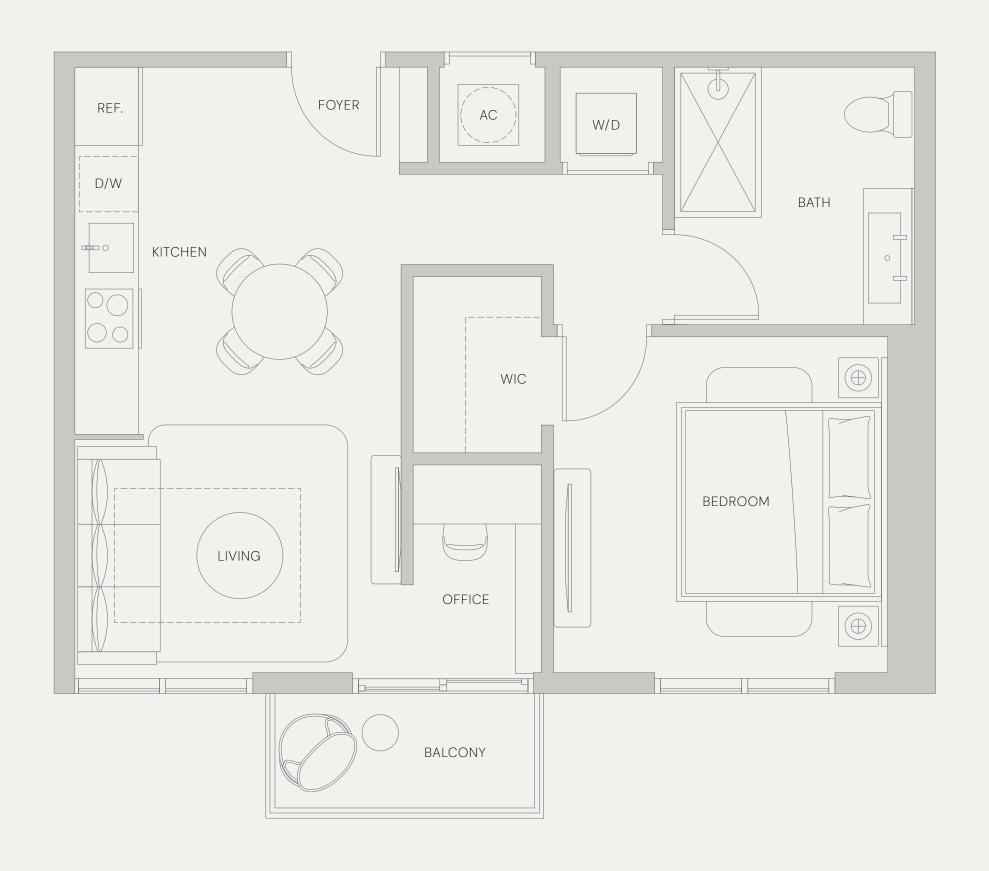

# LINE 03 / 04

1 BEDROOM 1 BATHROOM HOME OFFICE

INTERIOR

617 SQ. FT. | 57.32 M<sup>2</sup>

BALCONY

36 SQ. FT. | 3.34 M<sup>2</sup>

NORTH

SOUTH

14TH STREET

1 BEDROOM 1 BATHROOM HOME OFFICE

INTERIOR

617 SQ. FT | 57.32 M<sup>2</sup>

BALCONY

36 SQ. FT. | 3.34 M<sup>2</sup>

NORTH

SOUTH