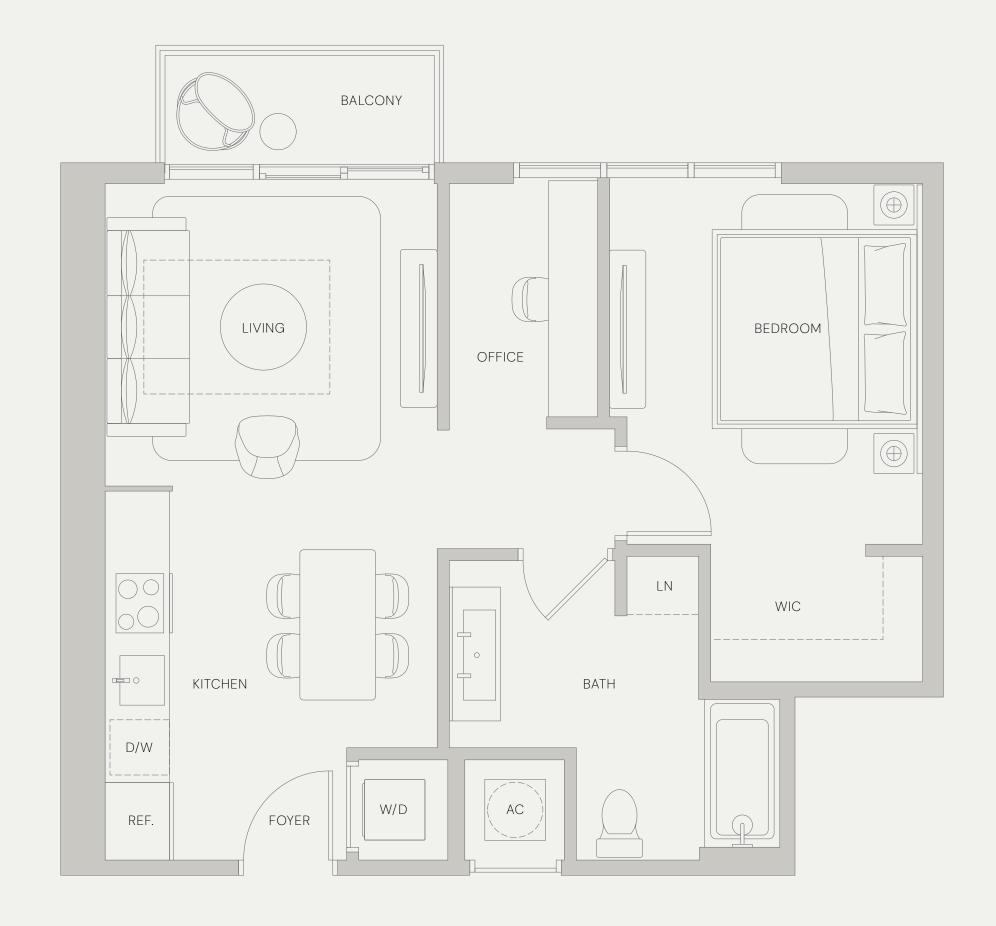

# LINE 03 / 04

1 BEDROOM 1 BATHROOM HOME OFFICE

INTERIOR

617 SQ. FT. | 57.32 M<sup>2</sup>

BALCONY

36 SQ. FT. | 3.34 M<sup>2</sup>

NORTH

SOUTH

14TH STREET

1 BEDROOM 1 BATHROOM HOME OFFICE

INTERIOR

617 SQ. FT | 57.32 M<sup>2</sup>

BALCONY

36 SQ. FT. | 3.34 M<sup>2</sup>

NORTH

SOUTH