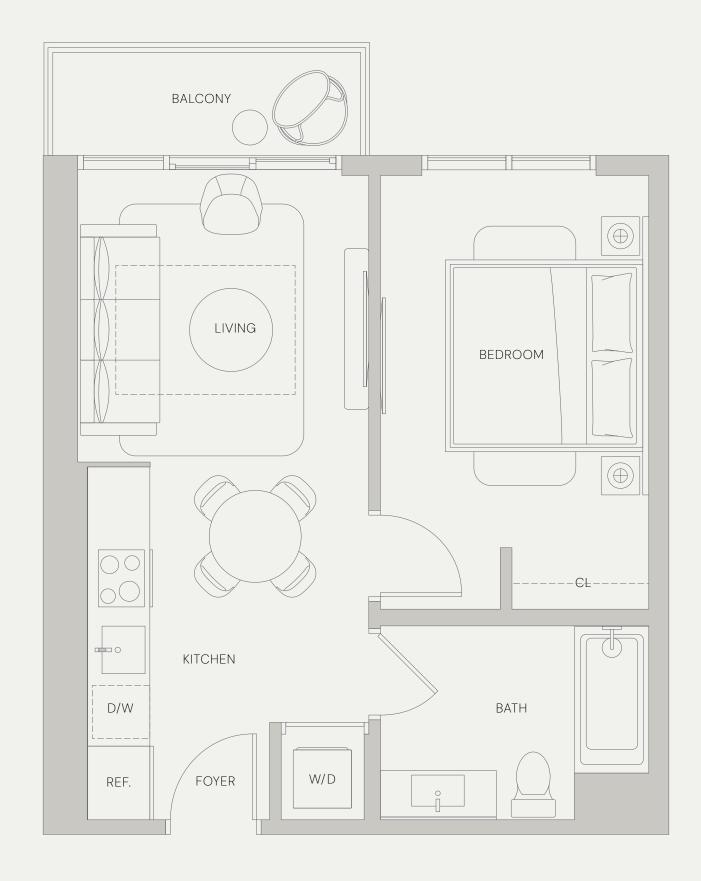

14TH STREET MIAMI DEVELOPERS, LLC

1 BEDROOM 1 BATHROOM

INTERIOR

436 SQ. FT. | 40.51 M<sup>2</sup>

BALCONY

36 SQ. FT. | 3.34 M<sup>2</sup>

NORTH

SOUTH