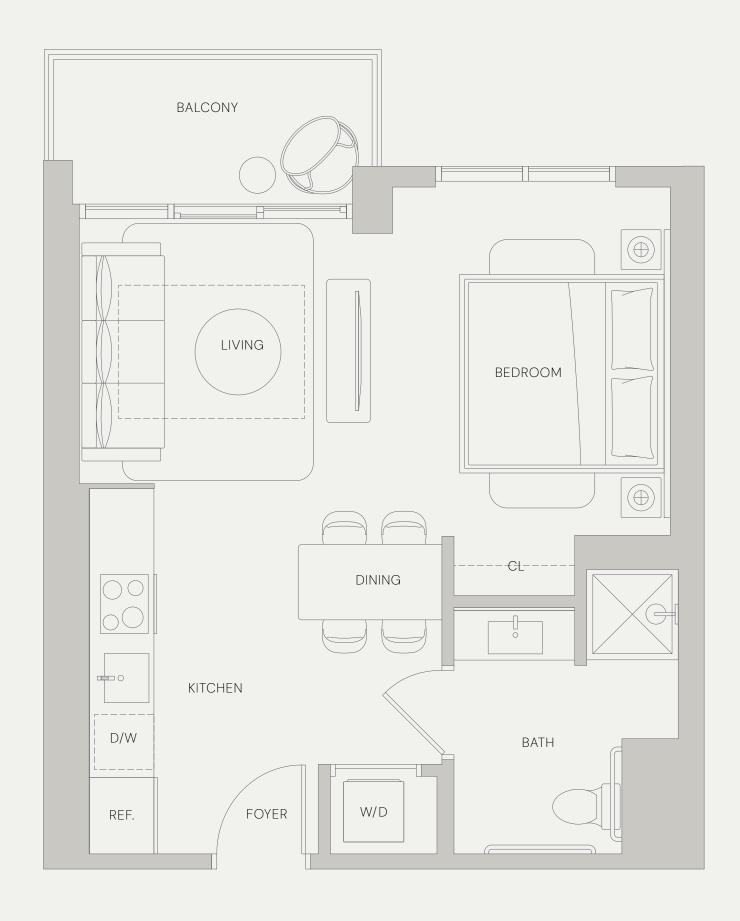

1 BEDROOM 1 BATHROOM

INTERIOR

591 SQ. FT. | 54.91 M<sup>2</sup>

BALCONY

58 SQ. FT. | 5.39 M<sup>2</sup>

NORTH

SOUTH

MIAMI