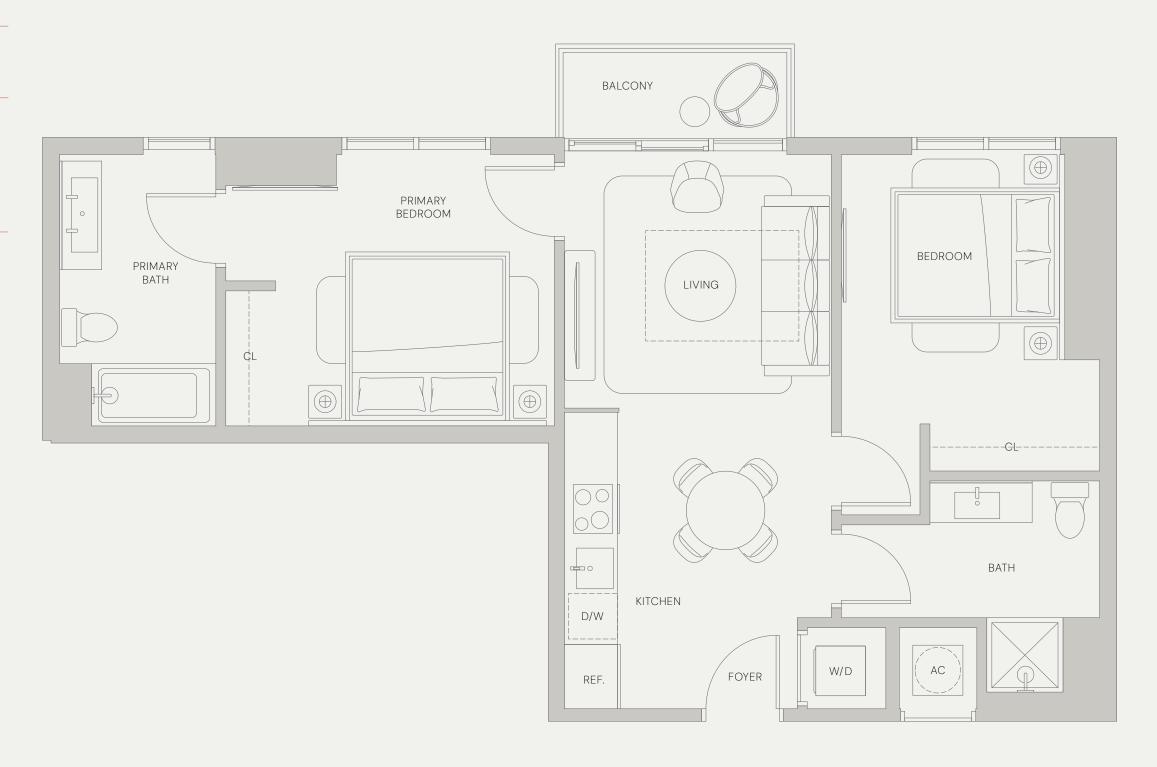

14TH STREET MIAMI DEVELOPERS, LLC

1 BEDROOM 1 BATHROOM

INTERIOR

436 SQ. FT. | 40.51 M<sup>2</sup>

BALCONY

36 SQ. FT. | 3.34 M<sup>2</sup>

NORTH

SOUTH